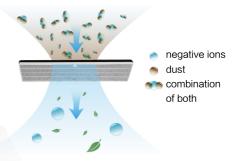

Colasma upgrades its UVC sterilization shield and integrates adsorption and sterilization together, so that bacteria and viruses have nowhere to hide and the indoor air quality is maintained comprehensively.