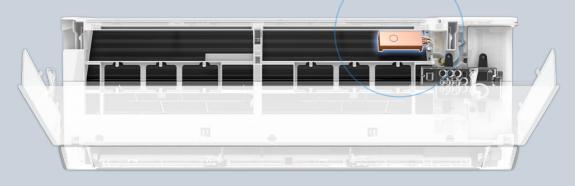

## Using More Learning More Saving More

GREE AI Learning Air Conditioner

In addition to temperature, AI energy–saving strategy takes weather, room area, heat load and other factors into the learning range, and adaptively and dynamically studies the parameters in different environments, making energy saving and comfort better than before.

### GREE AI Learning Air Conditioner

When the learning time gets longer, the optimal control strategy adopted will be more in line with the operation environment.

1000

As certified by Intertek, an air conditioner equipped with G–AI Technology can save 10% of energy consumption per year.