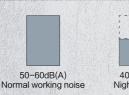

## Clivia All for Your Quiet and Comfortable Life

Low operation noise (IU)

In silent mode, the noise can be reduced to **19dB(A)**, just like the insects buzzing in the quiet summer night, providing a quiet and comfortable sleeping environment.

## C Low operation noise (OU)

The night mode of the serial outdoor units can reduce the noise to **40dB(A)**, not disturbing others and creating a more harmonious neighborhood relationship.

A) ode