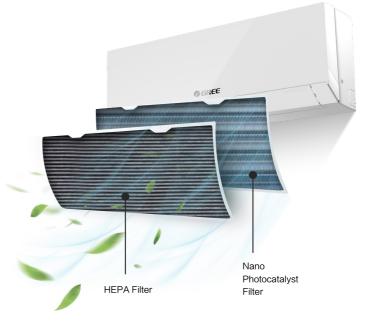

## Various healthy filters to meet your different needs

Clivia has many different filters for you to choose, making your own healthy strategy.

### **Nano Photocatalyst Filter**

Nano photocatalyst filter is with nano dioxide and special active catalyst substances on the surface, and it can remove the ammoria well.

When the photocatalyst TiO, in the product contacts water or oxygen, it will react and finally produce hydroxyl radical (-OH) with high chemical activity. -OH has strong oxidation ability and can react with harmful gases in the air to remove harmful gas pollutants.

#### **HEPA Filter**

The filter fiber reduces the filtration resistance, increases the dust capacity, and can effectively filter and remove of dust particles and bacteria above 0.3 microns in the air.

Note: Data sourced from Test Report 20-30-1356-12004; test condition: 40~60% (RH), 23~27℃(T)