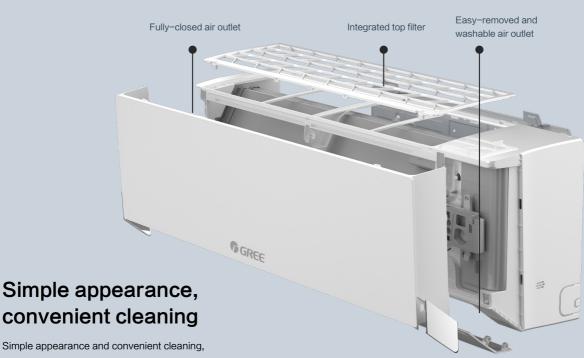

#### Multiple healthy protection

Clivia is equipped with multiple healthy functions to provide you with comprehensive healthy protection from the inside out.