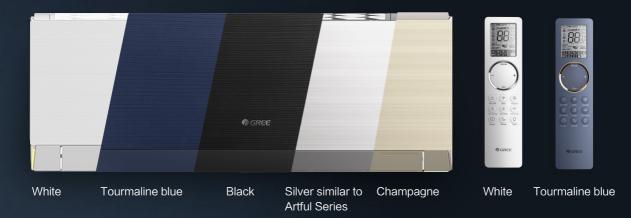

## **Colorful** Appearances of Clivia

A variety of colors to decorate the room and meet different decoration needs

GREE