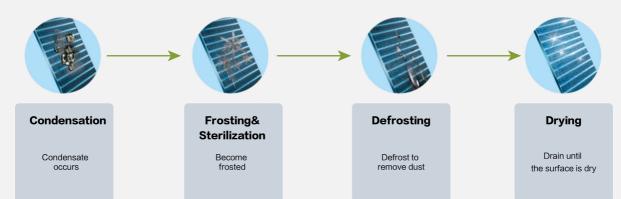

## Efficient auto clean IN 4 STEPS, healthier with pure air

Gree innovative evaporator auto clean technology and the process of condensing, frosting, sterilizing and defrosting enable the removal of dirt, keeping odor away and allowing you to breathe freely.