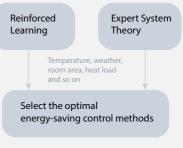

## Using More Learning More Saving More

GREE AI Learning Air Conditioner

In addition to temperature, AI energy–saving strategy takes weather, room area, heat load and other factors into the learning range, and adaptively and dynamically studies the parameters in different environments, making energy saving and comfort better than before.

### GREE AI Learning Air Conditioner

When the learning time gets longer, the optimal control strategy adopted will be more in line with the operation environment.

1000

As certified by Intertek, an air conditioner equipped with G–AI Technology can save 10% of energy consumption per year.