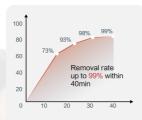

# 93.91%

Sterilizing rate of staphylococcus albus is as high as 93.91%

It has been proved that UVC ultraviolet light can effectively kill bacteria, viruses, molds, single cells and other microorganisms by destroying their genetic materials, making every breath of you healthy and clean. Note: the data comes from the analysis report of Guangdong. Detection Center of Microbiology and may vary depending on the test environment and conditions.