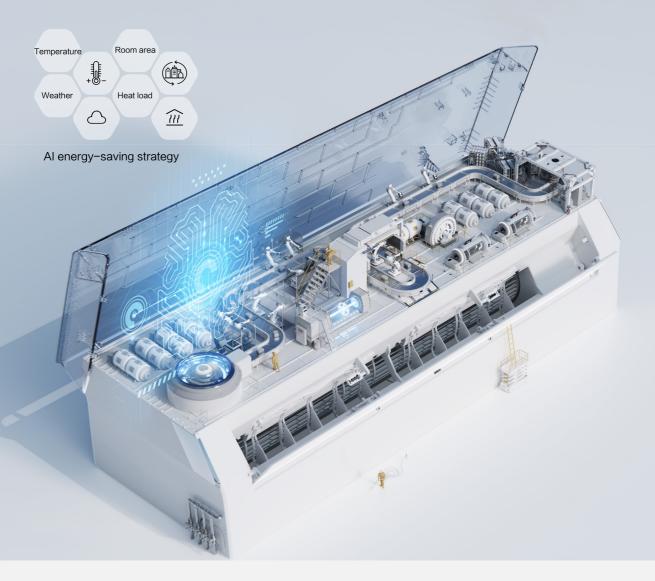

## Using More Learning More Saving More

GREE AI Learning Air Conditioner

In addition to temperature, AI energy–saving strategy takes weather, room area, heat load and other factors into the learning range, and adaptively and dynamically studies the parameters in different environments, making energy saving and comfort better than before.

### GREE AI Learning Air Conditioner

When the learning time gets longer, the optimal control strategy adopted will be more in line with the operation environment.

1000

As certified by Intertek, an air conditioner equipped with G–AI Technology can save 10% of energy consumption per year.